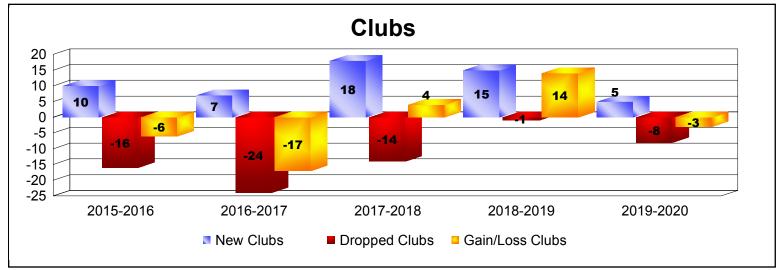

District 324A6 As of December 2019 Cumulative

| Year      | New<br>Clubs | Dropped<br>Clubs | Gain/<br>Loss<br>Clubs | New<br>Members | Charter<br>Members | Reinstate<br>Members | Transfer<br>Members | Total<br>Member<br>Added | Total<br>Members<br>Dropped | Gain/<br>Loss<br>Members |
|-----------|--------------|------------------|------------------------|----------------|--------------------|----------------------|---------------------|--------------------------|-----------------------------|--------------------------|
| 2015-2016 | 10           | -16              | -6                     | 852            | 328                | 124                  | 33                  | 1337                     | -1228                       | 109                      |
| 2016-2017 | 7            | -24              | -17                    | 1001           | 333                | 151                  | 13                  | 1498                     | -1570                       | -72                      |
| 2017-2018 | 18           | -14              | 4                      | 822            | 421                | 49                   | 52                  | 1344                     | -1353                       | -9                       |
| 2018-2019 | 15           | -1               | 14                     | 847            | 346                | 50                   | 12                  | 1255                     | -761                        | 494                      |
| 2019-2020 | 5            | -8               | -3                     | 267            | 121                | 20                   | 6                   | 414                      | -620                        | -206                     |
| Average   | 11           | -13              | -2                     | 758            | 310                | 79                   | 23                  | 1170                     | -1106                       | 63                       |