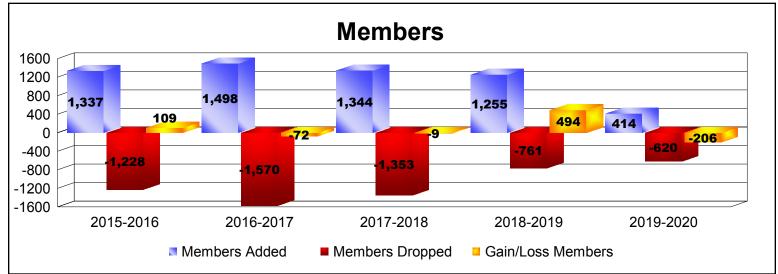

District 324A6 As of December 2019 Cumulative

| Year      | New<br>Clubs | Dropped<br>Clubs | Gain/<br>Loss<br>Clubs | New<br>Members | Charter<br>Members | Reinstate<br>Members | Transfer<br>Members | Total<br>Member<br>Added | Total<br>Members<br>Dropped | Gain/<br>Loss<br>Members |
|-----------|--------------|------------------|------------------------|----------------|--------------------|----------------------|---------------------|--------------------------|-----------------------------|--------------------------|
| 2015-2016 | 10           | -16              | -6                     | 852            | 328                | 124                  | 33                  | 1337                     | -1228                       | 109                      |
| 2016-2017 | 7            | -24              | -17                    | 1001           | 333                | 151                  | 13                  | 1498                     | -1570                       | -72                      |
| 2017-2018 | 18           | -14              | 4                      | 822            | 421                | 49                   | 52                  | 1344                     | -1353                       | -9                       |
| 2018-2019 | 15           | -1               | 14                     | 847            | 346                | 50                   | 12                  | 1255                     | -761                        | 494                      |
| 2019-2020 | 5            | -8               | -3                     | 267            | 121                | 20                   | 6                   | 414                      | -620                        | -206                     |
| Average   | 11           | -13              | -2                     | 758            | 310                | 79                   | 23                  | 1170                     | -1106                       | 63                       |